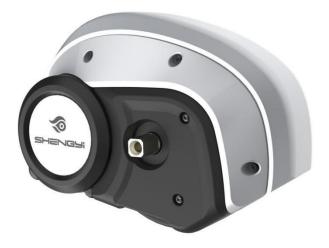

#### 1. Mid motor drive unit

 $\star$  It can meet the needs of bicycle installation and is convenient to install;

The central drive unit has a high degree of modular design, which is ★ convenient for motor maintenance;

 $\star$  The middle drive unit adopts half-package design, which is convenient for customers to customize;

- $\star$  The center drive unit has double clutches;
- $\star$  The center drive unit is controlled by torque and has a built-in controller;
- $\star$  Large starting torque is more conducive to climbing;
- $\star$  High efficiency, low power consumption and long cruising range.

#### 1.1 Material and waterproof grade

Shell materials and surface treatment

Internal aluminum shell: die-cast aluminum surface is coated by electrophoresis with matt black;

Outer plastic shell: the surface of the plastic shell is sprayed with matt black and silver paint.