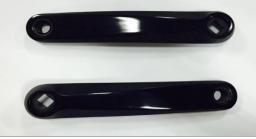

# 2.4 Crank

# 2.4.1 Appearance of crank: (as shown in the figure)

2.4.2 Crank model: TS1-170AA

### 2.4.3 Basic parameters of crank:

Length: 170mm Material: 6061 Color: black

\* Note: The left and right cranks have different thread directions, and the left crank is marked with "L" The right crank is marked with "R"