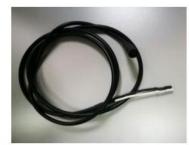

#### 2.2.1 Product model

Model: SPL-10

#### 2.2.2 Appearance

(speed sensor)

(M5 PH screw)

(cover)

(Induction magnet)

# 2.2.4 Specific specifications

| Parameter             | Numerical value |
|-----------------------|-----------------|
| Rated voltage         | DC5V            |
| Rated current         | 5mA             |
| Pulse/cycle           | one             |
| Installation distance | 3-10mm          |
| Working temperature   | -30~70°C        |
| Waterproof grade      | IPX7            |
| Authentication        | CE ROHS         |