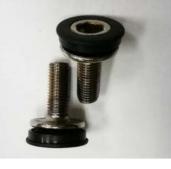

# 3.2.5 Install left and right cranks and lock crank screws.

Sleeve the crank on the central shaft (the included angle between the left and right cranks is 180)(locking torque 30-35Nm);

Lock the crank screw as shown in the figure;