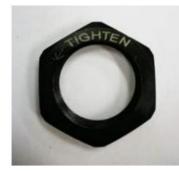

#### **3.2.4** Install the tooth plate and lock the screw of the tooth plate.

Install the tooth disk assembly on the motor according to the spline groove direction;

Tighten the nut (anti-tooth) of the tooth plate in the reverse direction(locking torque: 20-24Nm);