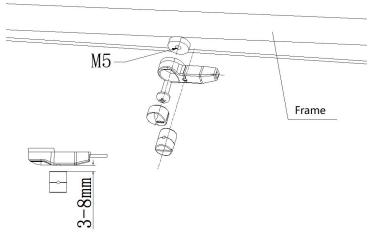

# 2.2.3 Product installation drawing

地址: 江苏省苏州市通达路1875-3号 Address:Tongda Road,1875-3 Suzhou,china 传真/Fax: +86(512)-65975022 总机/Tel: +86(512)-65963935 / 65977525

直线/Tel: +86(512)-65963936 / 65974850 邮箱/E-mail: sales@syimotor.com

Locking Torque (<1Nm)

# 2.2.4 Specific specifications

| Parameter             | Numerical value |
|-----------------------|-----------------|
| Rated voltage         | DC5V            |
| Rated current         | 5mA             |
| Pulse/cycle           | one             |
| Installation distance | 3-10mm          |
| Working temperature   | -30~70°C        |
| Waterproof grade      | IPX7            |
| Authentication        | CE ROHS         |