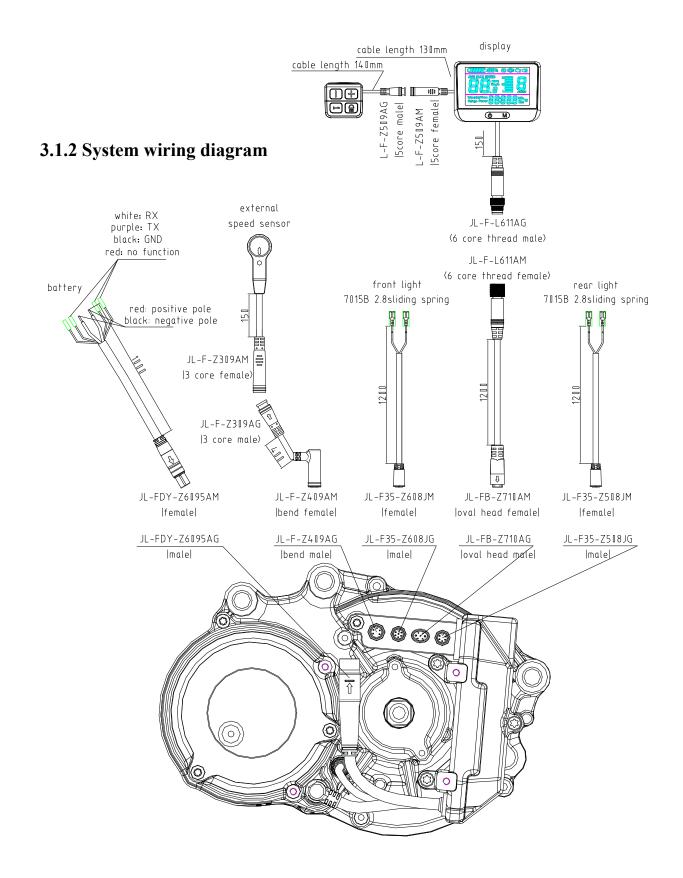

# 3.1 System schematic diagram and wiring diagram

地址: 江苏省苏州市通达路1875-3号 Address:Tongda Road,1875-3 Suzhou,china 传真/Fax: +86(512)-65975022 总机/Tel: +86(512)-65963935 / 65977525

直线/Tel: +86(512)-65963936 / 65974850 邮箱/E-mail: sales@syimotor.com

# 3.1.1 System schematic diagram

「日日へ」の日に盛てした。

s y

imotor.com

Insert the above wires into the motor according to 3.1.2 System Wiring Diagram; Arrange the line length and position;