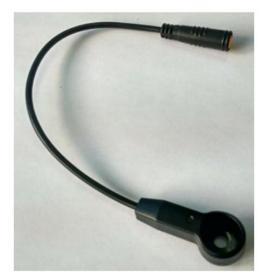

#### 2.2 Speed sensor

#### 2.2.1 Product model

Model: SPL-10

#### 2.2.2 Appearance

(speed sensor)

(M5 PH screw)

(cover)

(Induction magnet)

# 2.2.4 Specific specifications

| Parameter             | Numerical value |
|-----------------------|-----------------|
| Rated voltage         | DC5V            |
| Rated current         | 5mA             |
| Pulse/cycle           | one             |
| Installation distance | 3-10mm          |
| Working temperature   | -30~70°C        |
| Waterproof grade      | IPX7            |
| Authentication        | CE ROHS         |