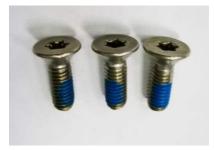

#### 2.5 Other accessories

**Connection Plate** 

Hex Torx sunk socket M6X65

Hex Torx sunk screw M6X18

Plastic shell (a set of 4)

hexagon socket pattern pan head screws M4X8

地址: 江苏省苏州市通达路1875-3号 Address:Tongda Road,1875-3 Suzhou,china 传真/Fax: +86(512)-65975022 总机/Tel: +86(512)-65963935 / 65977525

#### **3.2.2 Install the motor**

Insert three hexagon socket countersunk screws M6X65 and three hexagon socket countersunk screws M6\*18 into the three holes of the frame connecting plate as shown in the figure and lock them(locking torque: 8-10Nm);