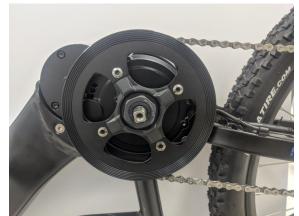

# 2.3 Dental tray

# 2.3.1 Appearance of dental tray: (as shown in the figure)

2.3.2 Tooth plate model: 42T unilateral chain cover

# 2.3.3 Basic parameters of dental tray

Number of teeth: 42 teeth Shape: concave, with circular pattern Color: black

地址: 江苏省苏州市通达路1875-3号 Address:Tongda Road,1875-3 Suzhou,china 传真/Fax: +86(512)-65975022 总机/Tel: +86(512)-65963935 / 65977525