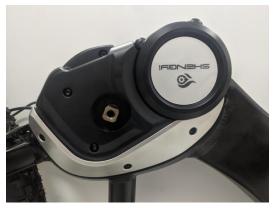

#### 1. Mid motor drive unit

 $\star$  It can meet the needs of bicycle installation and is convenient to install;

The central drive unit has a high degree of modular design, which is ★ convenient for motor maintenance;

 $\star$  The middle drive unit adopts half-package design, which is convenient for customers to customize;

- $\star$  The center drive unit has double clutches;
- $\star$  The center drive unit is controlled by torque and has a built-in controller;
- $\star$  Large starting torque is more conducive to climbing;
- $\star$  High efficiency, low power consumption and long cruising range.

#### 1.1 Material and waterproof grade

Shell materials and surface treatment

Internal aluminum shell: die-cast aluminum surface is coated by electrophoresis with matt black;

Outer plastic shell: the surface of the plastic shell is sprayed with matt black and silver paint.