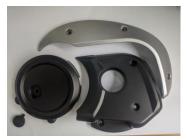

#### 1. Mid motor drive unit

 $\star$  It can meet the needs of bicycle installation and is convenient to install;

The central drive unit has a high degree of modular design, which is ★ convenient for motor maintenance;

#### 1.1 Material and waterproof grade

Shell materials and surface treatment

Internal aluminum shell: die-cast aluminum surface is coated by electrophoresis with matt black;

Outer plastic shell: the surface of the plastic shell is sprayed with matt black and silver paint.