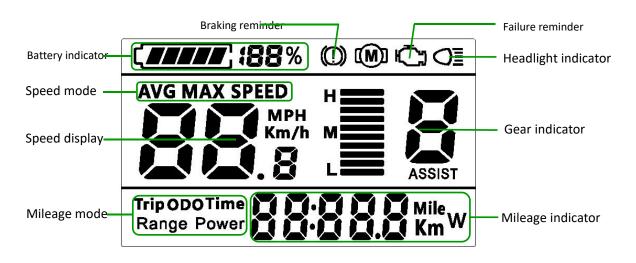

### 2.1 Instrument

2.1.1 Instrument name

Medium color TFT LCD instrument, model: APT 850C

# LCD display description and key function description

Liquid crystal full display diagram:

Key function:

# Up On/Off Down