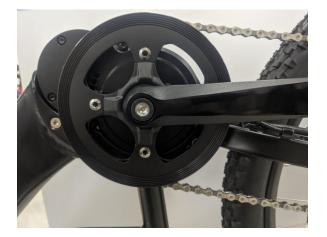

# 2.4 Crank

# 2.4.1 Appearance of crank: (as shown in the figure)

2.4.2 Crank model: TS1-170AA

### 2.4.3 Basic parameters of crank:

Length: 170mm Material: 6061 Color: black

\* Note: The left and right cranks have different thread directions, and the left crank is marked with "L" The right crank is marked with "R"