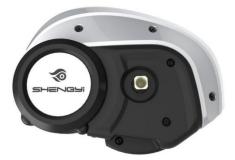

#### 1. Mid motor drive unit

 $\star$  It can meet the needs of bicycle installation and is convenient to install;

The central drive unit has a high degree of modular design, which is ★ convenient for motor maintenance;

 $\star$  The middle drive unit adopts half-package design, which is convenient for customers to customize;

- $\star$  The center drive unit has double clutches;
- $\star$  The center drive unit is controlled by torque and has a built-in controller;
- $\star$  Large starting torque is more conducive to climbing;
- $\star$  High efficiency, low power consumption and long cruising range.

#### 1.1 Material and waterproof grade

Shell materials and surface treatment

Internal aluminum shell: die-cast aluminum surface is coated by electrophoresis with matt black;

Outer plastic shell: the surface of the plastic shell is sprayed with matt black and silver paint.