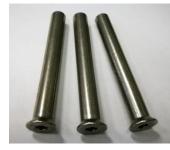

#### 2.5 Other accessories

**Connection Plate** 

Hex Torx sunk socket M6X65

Hex Torx sunk screw M6X18

Plastic shell (a set of 4)

hexagon socket pattern pan head screws M4X8

地址: 江苏省苏州市通达路1875-3号 Address:Tongda Road,1875-3 Suzhou,china 传真/Fax: +86(512)-65975022 总机/Tel: +86(512)-65963935 / 65977525

#### **3.2.2 Install the motor**

Insert three hexagon socket countersunk screws M6X65 and three hexagon socket countersunk screws M6\*18 into the three holes of the frame connecting plate as shown in the figure and lock them(locking torque: 8-10Nm);