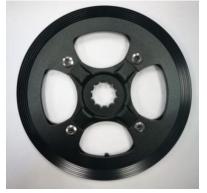

# 2.3 Dental tray

# 2.3.1 Appearance of dental tray: (as shown in the figure)

2.3.2 Tooth plate model: 42T unilateral chain cover

# 2.3.3 Basic parameters of dental tray

Number of teeth: 42 teeth Shape: concave, with circular pattern Color: black

地址: 江苏省苏州市通达路1875-3号 Address:Tongda Road,1875-3 Suzhou,china 传真/Fax: +86(512)-65975022 总机/Tel: +86(512)-65963935 / 65977525